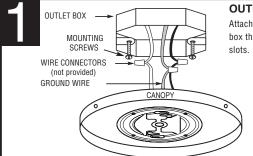

**OUTLET BOX MOUNT** 

Attach fixture to outlet box through keyhole

2

Attach diffuser and secure in place with diffuser retaining screws.

FOR MODELS WITH TWIST LOCK DIFFUSER, SEE ABOVE Attach diffuser (C) by aligning slots with pegs on canopy (B) and pushing the diffuser upward and rotating clockwise.

CONNECT THE WIRES.
NOTE: Attach black fixture
wire to black supply wire,
white fixture wire to white
supply wire. Do not mix
them up. Use wire
connectors (not provided).
Connect ground wires as
shown above. NEVER
CONNECT GROUND WIRE
TO BLACK OR WHITE
POWER SUPPLY WIRES.
POSITION THE FIXTURE.
BASE over the nipple and
secure into place with the
HEX NUT.

DIFFUSER

**OUTLET BOX SCREWS** 

(not provided)

CLEAN ONLY WITH MILD SOAP AND WATER. AVOID SPRAYING WITH CLEANSERS, INSECTICIDES, AND PESTICIDES THAT ARE PETROLEUM BASED HYDROCARBON PRODUCTS. THESE WILL DEGRADE LUMINAIRE.