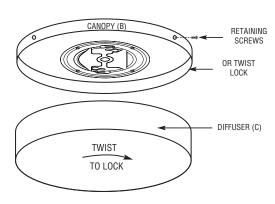

**OUTLET BOX MOUNT** 

Attach fixture to outlet box through keyhole

2

Attach diffuser and secure in place with diffuser retaining screws.

FOR MODELS WITH TWIST LOCK DIFFUSER, SEE ABOVE Attach diffuser (C) by aligning slots with pegs on canopy (B) and pushing the diffuser upward and rotating clockwise.