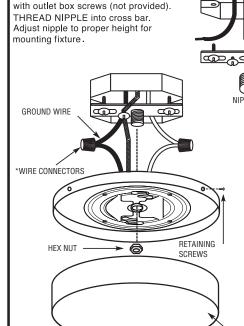

## MUSHROOM (CMUSH) INSTALLATION INSTRUCTIONS

READ IMPORTANT SAFETY TIPS BEFORE PROCEEDING WITH INSTALLATION

**CENTER MOUNT** 

ATTACH CROSS BAR to outlet box

Turn fixture off! (Place wall switch in off position, if fixture has built-in switch or chain pull, switch or pull chain so fixture is off.)

CONNECT THE WIRES.
NOTE: Attach black fixture
wire to black supply wire,
white fixture wire to white
supply wire. Do not mix
them up. Use wire
connectors (not provided).
Connect ground wires as
shown above. NEVER
CONNECT GROUND WIRE
TO BLACK OR WHITE
POWER SUPPLY WIRES.
POSITION THE FIXTURE.
BASE over the nipple and
secure into place with the
HEX NUT.

DIFFUSER

**OUTLET BOX SCREWS** 

(not provided)

CLEAN ONLY WITH MILD SOAP AND WATER. AVOID SPRAYING WITH CLEANSERS, INSECTICIDES, AND PESTICIDES THAT ARE PETROLEUM BASED HYDROCARBON PRODUCTS. THESE WILL DEGRADE LUMINAIRE.