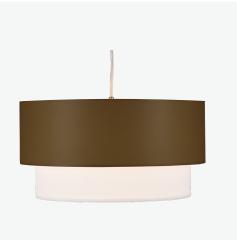

## **ROUND EXTENDED SHADOW BOX**

## BUILD YOUR PRODUCT

Grayed areas are codes for creating your lighting catalog # EXAMPLE CATALOG # ESBPS-2412R-K-K/PS-10-S

| SHADE<br>STYLE | SIZE*   | INNER SHADE MATERIAL |                 | OUTER SHADE MATERIAL |                 |  |  |
|----------------|---------|----------------------|-----------------|----------------------|-----------------|--|--|
| □ ESBPS        | □ 2412R | □AS                  | Ash             | □AS                  | Ash             |  |  |
|                |         | □LW                  | Linda White     | □LW                  | Linda White     |  |  |
|                |         | □LP                  | Linda Parchment | □LP                  | Linda Parchment |  |  |
|                |         | □СН                  | Cream Homespun  | □СН                  | Cream Homespun  |  |  |
|                |         | □KN                  | Kona Navy       | □KN                  | Kona Navy       |  |  |
|                |         | □RR                  | Roja Red        | □RR                  | Roja Red        |  |  |
|                |         | □BS                  | Blue Stone      | □BS                  | Blue Stone      |  |  |
|                |         | □OD                  | Olive Drab      | $\Box$ OD            | Olive Drab      |  |  |
|                |         | □NB                  | Natural Burlap  | □NB                  | Natural Burlap  |  |  |
|                |         | □CW                  | Camelot Wheat   | □ CW                 | Camelot Wheat   |  |  |
|                |         | □СТ                  | Camelot Tusah   | □СТ                  | Camelot Tusah   |  |  |
|                |         | □МВ                  | Mystic Black    | □МВ                  | Mystic Black    |  |  |
|                |         |                      |                 |                      |                 |  |  |