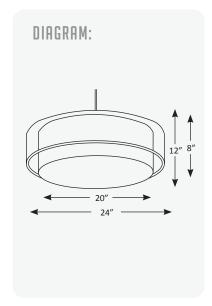

## BUILD YOUR PRODUCT

Grayed areas are codes for creating your lighting catalog # EXAMPLE CATALOG # ESBPS-2412R-K-K/PS-10-S

| SHADE<br>STYLE | SIZE*   | INNER SHADE MATERIAL |                 | OUTER SHADE MATERIAL |                 |  |  |
|----------------|---------|----------------------|-----------------|----------------------|-----------------|--|--|
| □ ESBPS        | □ 2412R | □AS                  | Ash             | □AS                  | Ash             |  |  |
|                |         | □LW                  | Linda White     | □LW                  | Linda White     |  |  |
|                |         | □LP                  | Linda Parchment | □LP                  | Linda Parchment |  |  |
|                |         | □СН                  | Cream Homespun  | □СН                  | Cream Homespun  |  |  |
|                |         | □KN                  | Kona Navy       | □KN                  | Kona Navy       |  |  |
|                |         | □RR                  | Roja Red        | □RR                  | Roja Red        |  |  |
|                |         | □BS                  | Blue Stone      | □BS                  | Blue Stone      |  |  |
|                |         | □OD                  | Olive Drab      | $\Box$ OD            | Olive Drab      |  |  |
|                |         | □NB                  | Natural Burlap  | □NB                  | Natural Burlap  |  |  |
|                |         | □CW                  | Camelot Wheat   | □ CW                 | Camelot Wheat   |  |  |
|                |         | □СТ                  | Camelot Tusah   | □СТ                  | Camelot Tusah   |  |  |
|                |         | □МВ                  | Mystic Black    | □МВ                  | Mystic Black    |  |  |
|                |         |                      |                 |                      |                 |  |  |

<sup>\*</sup>Shades 24"+ come with additional 3 cable aircraft cable system for leveling support