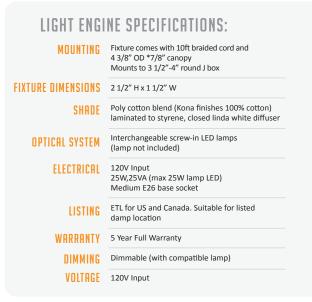

| ELECTRICAL | C    | ORD LENGTH      | CORD/CANOPY<br>Finish |        |  |
|------------|------|-----------------|-----------------------|--------|--|
| □PS        | □ 10 | 10ft Adjustable | □S                    | Silver |  |
|            |      |                 | □В                    | Black  |  |
|            |      |                 | □W                    | White  |  |