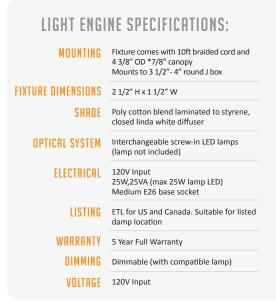

## ORGANIC ELONGATED







## **BUILD YOUR PRODUCT**

Grayed areas are codes for creating your lighting catalog # EXAMPLE CATALOG # ORPS-E-LW/PS-10-S

| SHADE<br>STYLE | SHAPE |           | SHADE FINISH |    |                 |  |
|----------------|-------|-----------|--------------|----|-----------------|--|
| □ ORPS         | □Е    | Elongated |              | LW | Linda White     |  |
|                |       |           |              | MB | Mystic Black    |  |
|                |       |           |              | LP | Laura Parchment |  |
|                |       |           |              | С  | Custom          |  |

| ELECTRICAL | C    | ORD LENGTH      | CORD/CANOPY<br>Finish |        |  |
|------------|------|-----------------|-----------------------|--------|--|
| □PS        | □ 10 | 10ft Adjustable | □