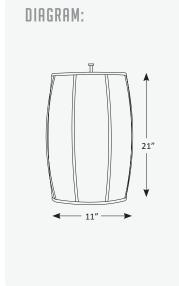

## ORGANIC ELONGATED







## **BUILD YOUR PRODUCT**

Grayed areas are codes for creating your lighting catalog # EXAMPLE CATALOG # ORPS-E-LW/PS-10-S

| SHADE<br>STYLE | SHAPE |           | SHADE FINISH |    |                 |  |
|----------------|-------|-----------|--------------|----|-----------------|--|
| □ ORPS         | □Е    | Elongated |              | LW | Linda White     |  |
|                |       |           |              | MB | Mystic Black    |  |
|                |       |           |              | LP | Laura Parchment |  |
|                |       |           |              | С  | Custom          |  |

| ELECTRICAL | C    | ORD LENGTH      | CORD/CANOPY<br>Finish |        |  |
|------------|------|-----------------|-----------------------|--------|--|
| □PS        | □ 10 | 10ft Adjustable |