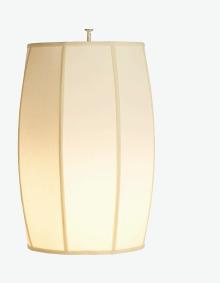

## ORGANIC ELONGATED







## **BUILD YOUR PRODUCT**

Grayed areas are codes for creating your lighting catalog # EXAMPLE CATALOG # ORPS-E-LW/PS-10-S

| SHADE<br>STYLE | SHAPE |           | SHADE FINISH |    |                 |  |
|----------------|-------|-----------|--------------|----|-----------------|--|
| □ ORPS         | □Е    | Elongated |              | LW | Linda White     |  |
|                |       |           |              | MB | Mystic Black    |  |
|                |       |           |              | LP | Laura Parchment |  |
|                |       |           |              | С  | Custom          |  |

| ELECTRICAL | C    | ORD LENGTH      | CORD/CANOPY<br>Finish |        |  |
|------------|------|-----------------|-----------------------|--------|--|
| □PS        | □ 10 | 10ft Adjustable