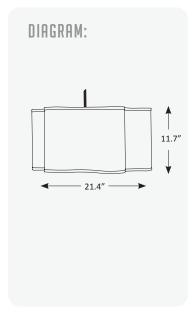

## **ORGANIC WAVE**







## **BUILD YOUR PRODUCT**

Grayed areas are codes for creating your lighting catalog # EXAMPLE CATALOG # ORPS-W-LP/PS-10-S

| SHADE<br>STYLE | SHAPE |      | SHADE FINISH |                 |  |
|----------------|-------|------|--------------|-----------------|--|
| □ ORPS         | □W    | Wave | □ LW         | Linda White     |  |
|                |       |      | □МВ          | Mystic Black    |  |
|                |       |      | □LP          | Laura Parchment |  |
|                |       |      | □С           | Custom          |  |

| ELECTRICAL | CORD LENGTH |                 | CORD/CANOPY<br>Finish |        |
|------------|-------------|-----------------|-----------------------|--------|
| □PS        | □ 10        | 10ft Adjustable | □S                    | Silver |
|