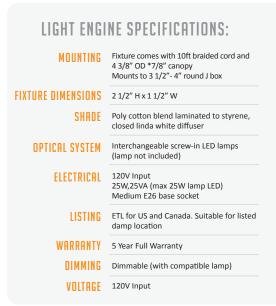

## **ORGANIC WAVE**







## **BUILD YOUR PRODUCT**

Grayed areas are codes for creating your lighting catalog # EXAMPLE CATALOG # ORPS-W-LP/PS-10-S

| SHADE<br>STYLE | SHAPE |      | SHADE FINISH |                 |  |
|----------------|-------|------|--------------|-----------------|--|
| □ ORPS         | □W    | Wave | □ LW         | Linda White     |  |
|                |       |      | □МВ          | Mystic Black    |  |
|                |       |      | □LP          | Laura Parchment |  |
|                |       |      | □С           | Custom          |  |

| ELECTRICAL | CORD LENGTH |                 | CORD/CANOPY<br>Finish |        |
|------------|-------------|-----------------|-----------------------|--------|
| □PS        | □ 10        | 10ft Adjustable | □S                    | Silver |
|