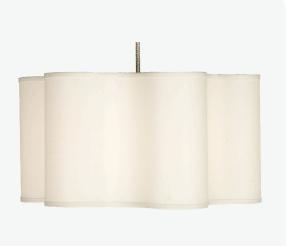

## **ORGANIC WAVE**







## **BUILD YOUR PRODUCT**

Grayed areas are codes for creating your lighting catalog # EXAMPLE CATALOG # ORPS-W-LP/PS-10-S

| SHADE<br>STYLE | SHAPE |      | SHADE FINISH |                 |  |
|----------------|-------|------|--------------|-----------------|--|
| □ ORPS         | □W    | Wave | □ LW         | Linda White     |  |
|                |       |      | □МВ          | Mystic Black    |  |
|                |       |      | □LP          | Laura Parchment |  |
|                |       |      | □С           | Custom          |  |

| ELECTRICAL | CORD LENGTH |                 | CORD/CANOPY<br>Finish |        |
|------------|-------------|-----------------|-----------------------|--------|
| □PS        | □ 10        | 10ft Adjustable | □S                    | Silver |
|