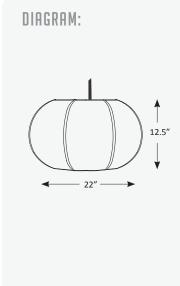

## ORGANIC ROUND

| LIGHT ENGINE SPECIFICATIONS: |                                                                                                     |  |  |  |  |
|------------------------------|-----------------------------------------------------------------------------------------------------|--|--|--|--|
| MOUNTING                     | Fixture comes with 10ft braided cord and 4 3/8" OD *7/8" canopy<br>Mounts to 3 1/2"- 4" round J box |  |  |  |  |
| FIXTURE DIMENSIONS           | 2 1/2" H x 1 1/2" W                                                                                 |  |  |  |  |
| SHADE                        | Poly cotton blend laminated to styrene, closed linda white diffuser                                 |  |  |  |  |
| OPTICAL SYSTEM               | Interchangeable screw-in LED lamps (lamp not included)                                              |  |  |  |  |
| ELECTRICAL                   | 120V Input<br>25W,25VA (max 25W lamp LED)<br>Medium E26 base socket                                 |  |  |  |  |
| LISTING                      | ETL for US and Canada. Suitable for listed damp location                                            |  |  |  |  |
| WARRANTY                     | 5 Year Full Warranty                                                                                |  |  |  |  |
| DIMMING                      | Dimmable (with compatible lamp)                                                                     |  |  |  |  |
| VOLTAGE                      | 120V Input                                                                                          |  |  |  |  |