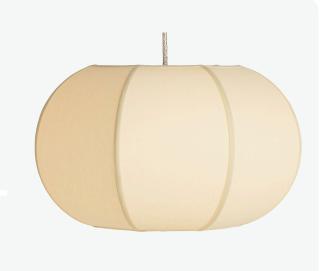

## ORGANIC ROUND

| LIGHT ENGINE SPECIFICATIONS: |                                                                                                     |  |  |  |  |
|------------------------------|-----------------------------------------------------------------------------------------------------|--|--|--|--|
| MOUNTING                     | Fixture comes with 10ft braided cord and 4 3/8" OD *7/8" canopy<br>Mounts to 3 1/2"- 4" round J box |  |  |  |  |
| FIXTURE DIMENSIONS           | 2 1/2" H x 1 1/2" W                                                                                 |  |  |  |  |
| SHADE                        | Poly cotton blend laminated to styrene, closed linda white diffuser                                 |  |  |  |  |
| OPTICAL SYSTEM               | Interchangeable screw-in LED lamps (lamp not included)                                              |  |  |  |  |
| ELECTRICAL                   | 120V Input<br>25W,25VA (max 25W lamp LED)<br>Medium E26 base socket                                 |  |  |  |  |
| LISTING                      | ETL for US and Canada. Suitable for listed damp location                                            |  |  |  |  |
| WARRANTY                     | 5 Year Full Warranty                                                                                |  |  |  |  |
| DIMMING                      | Dimmable (with compatible lamp)                                                                     |  |  |  |  |
| VOLTAGE                      | 120V Input                                                                                          |  |  |  |  |