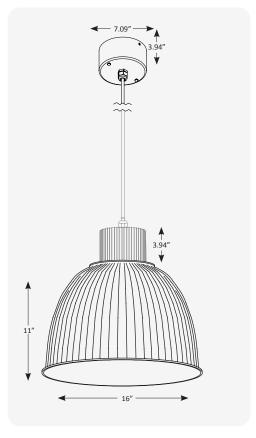

signed with a special passive heat sink to keep it running well below specifications. This ensures long life in excess of 50,000 hours.

OPTICAL SYSTEM

3.25" diameter aluminized reflectors are over 89% efficient and are interchangeable with a snap on connector.

CONSTRUCTION

Extruded aluminum heat sink 20', 3 wire cord cuttable in the field

ELECTRICAL

The LED driver is mounted in fixture canopy, except for models L15 and L18 which requires an included

LISTING UL for US and Canada, Suitable for listed damp location

WARRANTY

5 Year Full Warranty

DIMMING

Dimming capabilities to dim down to 1%

VOLTAGE 120~277V

LUMEN OUTPUT

Provides up to 18,000LM, 132.5 LPW Consult IES files for specific lumen values (available at www.chameleonltg.com)

## - ADDITIONAL DIMENSIONS

L3/L6



L8/L12



L15/L18