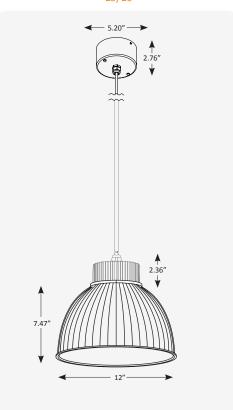

ture is designed with a special passive heat sink to keep it running well below specifications. This ensures long life in excess of 50,000 hours.

OPTICAL SYSTEM

3.25" diameter aluminized reflectors are over 89% efficient and are interchangeable with a snap on connector.

CONSTRUCTION

Extruded aluminum heat sink 20', 3 wire cord cuttable in the field

ELECTRICAL

The LED driver is mounted in fixture canopy, except for models L15 and L18 which requires an included

LISTING UL for US and Canada, Suitable for listed damp location

WARRANTY

5 Year Full Warranty

DIMMING

Dimming capabilities to dim down to 1%

VOLTAGE 120~277V

LUMEN OUTPUT

Provides up to 18,000LM, 132.5 LPW Consult IES files for specific lumen values (available at www.chameleonltg.com)

## - ADDITIONAL DIMENSIONS

L3/L6



L8/L12



L15/L18