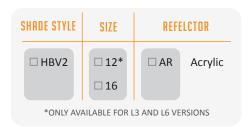

## **BUILD YOUR PRODUCT**

Grayed areas are codes for creating your lighting catalog # EXAMPLE CATALOG # HBV2-16-AR/P5-S-L3-30-8

| LIGHT SOURCE |      | FINISH |        | LIGHT OUTPUT |          | COLOR TEMP. |           |      | CRI |    |
|--------------|------|--------|--------|--------------|----------|-------------|-----------|------|-----|----|
|              | □ P5 | □S     | Silver | □ L3         | 3,000LM  |             | 30        | 3000 | □8  | 80 |
|              |      | □В     | Black  | □ L6         | 6,000LM  |             | 35        | 3500 | □9  | 90 |
|              |      |        |        | □ L8         | 8,000LM  |             | <b>40</b> | 4000 |     |    |
|              |      |        |        | □ L12        | 12,000LM |             |           |      |     |    |
|              |      |        |        | □ L15        | 15,000LM |             |           |      |     |    |
|              |      |        |        | □ L18        | 18,000LM |             |           |      |     |    |