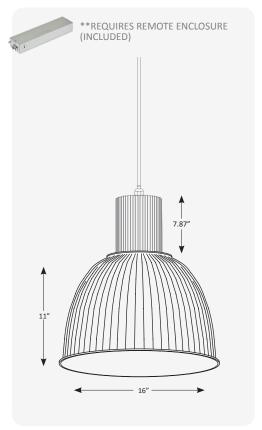

ELECTRICAL

The LED driver is mounted in fixture canopy, except for models L15 and L18 which requires an included

LISTING UL for US and Canada, Suitable for listed damp location

WARRANTY

5 Year Full Warranty

## - ADDITIONAL DIMENSIONS

L3/L6

L8/L12

L15/L18