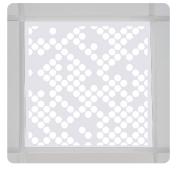

SLOT TROFFER (2X2 OR 2X4)

CIRCLE (2X2 ONLY)

HERRINGBONE (2X2 OR 2X4)

DOTS (2X2 OR 2X4)

FOREST (2X2 ONLY)

PUNCHCARD (2X2 OR 2X4)

TIN CEILING (2X2 OR 2X4)

CLOUDS (2X2 OR 2X4)