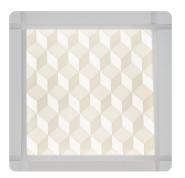

SLOT TROFFER (2X2 OR 2X4)

CIRCLE (2X2 ONLY)

HERRINGBONE (2X2 OR 2X4)

DOTS (2X2 OR 2X4)

FOREST (2X2 ONLY)

PUNCHCARD (2X2 OR 2X4)

TIN CEILING (2X2 OR 2X4)

CLOUDS (2X2 OR 2X4)