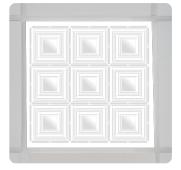

| □ DROP6 | Acrylic drop 6"      | □ PEAK   | Peak               |       |                                    |
|                | □HGBN   | Herringbone          | □ CELL   | Louvered Cell      |       |                                    |
|                | □ CIRC  | Circle               | □ CUSTOM | ***CONSULT FACTORY |       |                                    |

**DESIGN SWATCHES ON NEXT PAGE** 





## CHAMELEON (C)

## **ILLUSIONS FLAT PANEL INSERT SERIES**

\*\*\*Flat panel light source by others



ACRYLIC DROP 3D (2X2 ONLY)



CUSTOM (2X2 OR 2X4)
OUR LOGO USED AS EXAMPLE



FACETED FLOATING FRAME (2X2 OR 2X4)



CUBES (2X2 OR 2X4)



SLOT TROFFER (2X2 OR 2X4)



CIRCLE (2X2 ONLY)



HERRINGBONE (2X2 OR 2X4)



DOTS (2X2 OR 2X4)



FOREST (2X2 ONLY)



PUNCHCARD (2X2 OR 2X4)



TIN CEILING (2X2 OR 2X4)



CLOUDS (2X2 OR 2X4)



PEAK (2X2 OR 2X4)



LOUVERED CELL [2X2 OR 2X4]