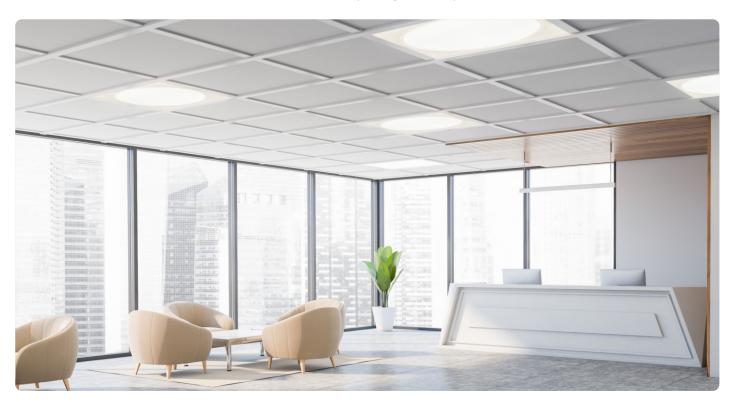

## **ILLUSIONS FLAT PANEL INSERT SERIES**

\*\*\*Flat panel light source by others

The Illusions Flat Panel Insert series is unlike anything else. These acrylic inserts give a 3D effect to your standard flat panel. Transform any room with these types of lights by using a cost effective, decorative insert. You can even personalize a space by using your logo or custom design. The best part is, these inserts are sold on their own, so you can use any flat panel source you prefer, new or existing. Light loss levels are only 3% to 7% for all designs except clouds (35%) and drop lenses (20%).