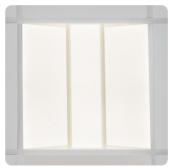

SLOT TROFFER (2X2 OR 2X4)

CIRCLE (2X2 ONLY)

HERRINGBONE (2X2 OR 2X4)

DOTS (2X2 OR 2X4)

FOREST (2X2 ONLY)

PUNCHCARD (2X2 OR 2X4)

TIN CEILING (2X2 OR 2X4)

CLOUDS (2X2 OR 2X4)