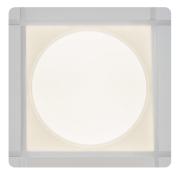

SLOT TROFFER (2X2 OR 2X4)

CIRCLE (2X2 ONLY)

HERRINGBONE (2X2 OR 2X4)

DOTS (2X2 OR 2X4)

FOREST (2X2 ONLY)

PUNCHCARD (2X2 OR 2X4)

TIN CEILING (2X2 OR 2X4)

CLOUDS (2X2 OR 2X4)