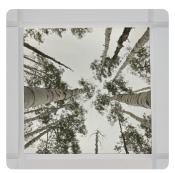

SLOT TROFFER (2X2 OR 2X4)

CIRCLE (2X2 ONLY)

HERRINGBONE (2X2 OR 2X4)

DOTS (2X2 OR 2X4)

FOREST (2X2 ONLY)

PUNCHCARD (2X2 OR 2X4)

TIN CEILING (2X2 OR 2X4)

CLOUDS (2X2 OR 2X4)