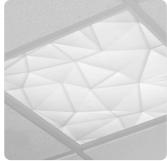

ak               |       |                                    |
|                | □HGBN   | Herringbone          | □ CELL   | Louvered Cell      |       |                                    |
|                | □ CIRC  | Circle               | □ CUSTOM | ***CONSULT FACTORY |       |                                    |

**DESIGN SWATCHES ON NEXT PAGE** 





## CHAMELEON (C)

## **ILLUSIONS FLAT PANEL INSERT SERIES**

\*\*\*Flat panel light source by others



ACRYLIC DROP 3D (2X2 ONLY)



CUSTOM (2X2 OR 2X4)
OUR LOGO USED AS EXAMPLE



FACETED FLOATING FRAME (2X2 OR 2X4)



CUBES (2X2 OR 2X4)



SLOT TROFFER (2X2 OR 2X4)



CIRCLE (2X2 ONLY)



HERRINGBONE (2X2 OR 2X4)



DOTS (2X2 OR 2X4)



FOREST (2X2 ONLY)



PUNCHCARD (2X2 OR 2X4)



TIN CEILING (2X2 OR 2X4)



CLOUDS (2X2 OR 2X4)



PEAK (2X2 OR 2X4)



LOUVERED CELL [2X2 OR 2X4]