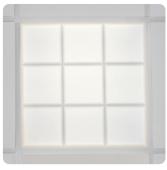

SLOT TROFFER (2X2 OR 2X4)

CIRCLE (2X2 ONLY)

HERRINGBONE (2X2 OR 2X4)

DOTS (2X2 OR 2X4)

FOREST (2X2 ONLY)

PUNCHCARD (2X2 OR 2X4)

TIN CEILING (2X2 OR 2X4)

CLOUDS (2X2 OR 2X4)