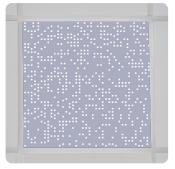

SLOT TROFFER (2X2 OR 2X4)

CIRCLE (2X2 ONLY)

HERRINGBONE (2X2 OR 2X4)

DOTS (2X2 OR 2X4)

FOREST (2X2 ONLY)

PUNCHCARD (2X2 OR 2X4)

TIN CEILING (2X2 OR 2X4)

CLOUDS (2X2 OR 2X4)