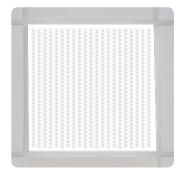

SLOT TROFFER (2X2 OR 2X4)

CIRCLE (2X2 ONLY)

HERRINGBONE (2X2 OR 2X4)

DOTS (2X2 OR 2X4)

FOREST (2X2 ONLY)

PUNCHCARD (2X2 OR 2X4)

TIN CEILING (2X2 OR 2X4)

CLOUDS (2X2 OR 2X4)