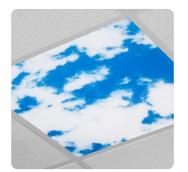

SLOT TROFFER (2X2 OR 2X4)

CIRCLE (2X2 ONLY)

HERRINGBONE (2X2 OR 2X4)

DOTS (2X2 OR 2X4)

FOREST (2X2 ONLY)

PUNCHCARD (2X2 OR 2X4)

TIN CEILING (2X2 OR 2X4)

CLOUDS (2X2 OR 2X4)