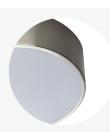

# MALIBU DRUM - SURFACE • SUSPENDED

#### **CONSTRUCTION:**

• Brushed Nickel Body with White Acrylic Diffuser

ŮΓ