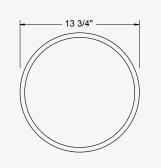

# MALIBU DRUM - SURFACE • SUSPENDED

#### **CONSTRUCTION:**

• Brushed Nickel Body with White Acrylic Diffuser



ŮΓ

### LIGHT ENGINE SPECIFICATIONS:

- Electronic Dimmable (120V) ELV
- Direct/Indirect Light
- ETL Listed for Damp Locations (IP65)
- Performance: 3000K, 90CRI, 120V, 24 watts, 1980 Source Lumens, >82 LPW
- Low Flicker
- UL Listed for Damp Locations
- LED
- 5 Year Warranty



CATALOG #

\*image shown surface mounted





## MOUNTING:

- Ceiling Mount
- Stem Mount 6"/13" Pendant kit, in Brushed Nickel

BUILD YOUR PRODUCTGrayed areas are codes for creating your lighting catalog #<br/>EXAMPLE CATALOG # CMB-14-N-24W-30-9

| SHADE<br>Style | SIZE | FINISH |                | ELECTRICAL |          | COLOR TEMP. |       | CRI |        | MOUNTING |                           |
|----------------|------|--------|----------------|------------|----------|-------------|-------|-----|--------|----------|---------------------------|
|                | □ 14 | □N     | Brushed Nickel | □ 24W      | 24 WATTS | □ 30        | 3000K | □9  | 90 CRI |          | Brushed Nickel<br>Pendant |
|                |      |        |                |            |          |             |       |     |        | (blank)  | Surface