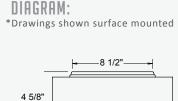

# MALIBU DRUM - SURFACE • SUSPENDED

#### **CONSTRUCTION:**

• Brushed Nickel Body with White Acrylic Diffuser



ŮΓ

### LIGHT ENGINE SPECIFICATIONS:

- Electronic Dimmable (120V) ELV
- Direct/Indirect Light
- ETL Listed for Damp Locations (IP65)
- Performance: 3000K, 90CRI, 120V, 24 watts, 1980 Source Lumens, >82 LPW
- Low Flicker
- UL Listed for Damp Locations
- LED
- 5 Year Warranty



CATALOG #

\*image shown surface mounted





## MOUNTING:

- Ceiling Mount
- Stem Mount 6"/13" Pendant kit, in Brushed Nickel

BUILD YOUR PRODUCTGrayed areas are codes for creating your lighting catalog #<br/>EXAMPLE CATALOG # CMB-14-N-24W-30-9

| SHADE<br>Style | SIZE | FINISH |                | ELECTRICAL |          | COLOR TEMP. |       | CRI |        | MOUNTING |                           |
|----------------|------|--------|----------------|------------|----------|-------------|-------|-----|--------|----------|---------------------------|
|                | □ 14 | □N     | Brushed Nickel | □ 24W      | 24 WATTS | □ 30        | 3000K | □9  | 90 CRI |          | Brushed Nickel<br>Pendant |
|                |      |        |                |            |          |             |       |     |        | (blank)  | Surface