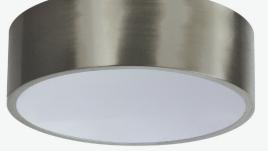

# MALIBU DRUM - SURFACE • SUSPENDED

#### **CONSTRUCTION:**

• Brushed Nickel Body with White Acrylic Diffuser

ŮΓ

CATALOG #

\*image shown surface mounted