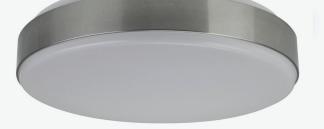

## DECORATIVE METAL DRUM - SURFACE •• SUSPENDED

• Brushed Nickel Decorative Band with White Acrylic Diffuser

- LED
- Electronic Dimmable (120V)- ELV
- ETL Listed for Damp Locations
- Performance: 3000K, 80CRI,
- 120V, 24 Watts, 1850 Source Lumens, >77LPW
- 5 Year Warranty

\*image shown surface mounted