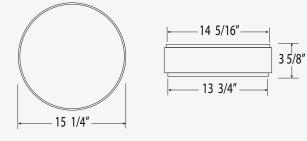

CATALOG #



## DECORATIVE METAL DRUM - SURFACE •• SUSPENDED



• Brushed Nickel Decorative Band with White Acrylic Diffuser





- LED
- Electronic Dimmable (120V)- ELV
- ETL Listed for Damp Locations
- Performance: 3000K, 80CRI,
- 120V, 24 Watts, 1850 Source Lumens, >77LPW
- 5 Year Warranty



\*image shown surface mounted

## DIAGRAM: \*Drawings shown surface mounted



## MOUNTING:

- Ceiling Mount
- Stem Mount 6"/13" Pendant kit, in Brushed Nickel

## BUILD YOUR PRODUCT

Grayed areas are codes for creating your lighting catalog # EXAMPLE CATALOG # CDMD-15-N-24W-30-8

| SHADE<br>Style | SIZE | FINISH |                | ELECTRICAL |          | COLOR TEMP. |       | CRI |        | MOUNTING |                           |
|----------------|------|--------|----------------|------------|----------|-------------|-------|-----|--------|----------|---------------------------|
|                | □ 15 |        | Brushed Nickel | □ 24W      | 24 WATTS | □ 30        | 3000K | □8  | 80 CRI |          | Brushed Nickel<br>Pendant |
|                |      |        |                |            |          |             |       |     |        | (blank)  | Surface