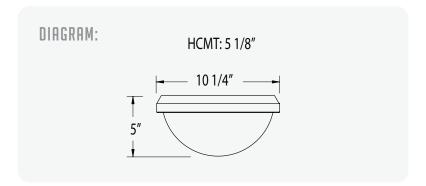

#### MOUNTING:

• Wall or Ceiling Mount

BUILD YOUR PRODUCT

Grayed areas are codes for creating your lighting catalog # EXAMPLE CATALOG # CNAUT-11-W-22W-30-8

| SHADE<br>Style | SIZE |             | FINISH     |                | ELECTRICAL |          | COLOR TEMP. |     | CRI   |    |        |
|----------------|------|-------------|------------|----------------|------------|----------|-------------|-----|-------|----|--------|
| □ CNAUT        | □ 11 | 11" Nominal | □ B<br>□ W | Black<br>White | □ 22W      | 22 WATTS |             | □30 | 3000K | □8 | 80 CRI |