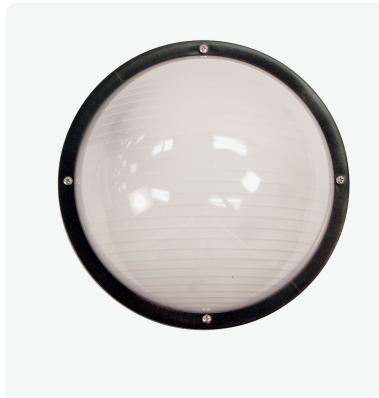

## **CONSTRUCTION:**

- Fade and Rust Resistant Composite Construction with Powder Coated Aluminum Base and Polycarbonate Frosted Diffuser
- Black or White Finish

#### MOUNTING:

• Wall or Ceiling Mount

BUILD YOUR PRODUCT

Grayed areas are codes for creating your lighting catalog # EXAMPLE CATALOG # CNAUT-11-W-22W-30-8

| SHADE<br>Style | SIZE |             | FINISH     |                | ELECTRICAL |          | COLOR TEMP. |     | CRI   |    |        |
|----------------|------|-------------|------------|----------------|------------|----------|-------------|-----|-------|----|--------|
| □ CNAUT        | □ 11 | 11" Nominal | □ B<br>□ W | Black<br>White | □ 22W      | 22 WATTS |             | □30 | 3000K | □8 | 80 CRI |