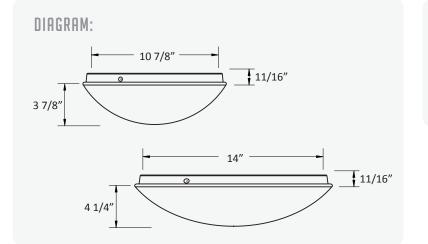

## BUILD YOUR PRODUCT

Grayed areas are codes for creating your lighting catalog # EXAMPLE CATALOG # CDOM-11-W-24W-30-9

| SHADE<br>Style | SIZE |             | FINISH |       | ELECTRICAL |          | COLOR TEMP. |       | CRI |        |
|----------------|------|-------------|--------|-------|------------|----------|-------------|-------|-----|--------|
|                | □ 11 | 11" Nominal | □w     | White | □ 24W      | 24 WATTS | □ 30        | 3000K | □9  | 90 CRI |
|                | □ 14 | 14" Nominal |        |       |            |          |             |       |     |        |