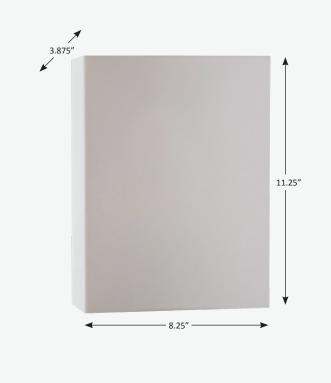

## **ACRYLIC BLOCK SCONCE**

Grayed areas are codes for creating your lighting catalog # EXAMPLE CATALOG # CBL-L-30-9

**SPECIFICATIONS** 

| ELECTRICAL | LED   Triac Dimming<br>17 Watts, 985 deliverd lumens    |
|------------|---------------------------------------------------------|
| LISTING    | UL for US and Canada, Suitable for listed damp location |
| WARRANTY   | 5 Year Full Warranty                                    |
| VOLTAGE    | 120V                                                    |