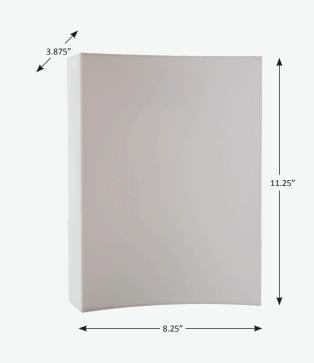

## **ACRYLIC CONCAVE SCONCE**

## **SPECIFICATIONS**

| ELECTRICAL | LED   Triac Dimming<br>17 Watts, 985 deliverd lumens    |
|------------|---------------------------------------------------------|
| LISTING    | UL for US and Canada, Suitable for listed damp location |
| WARRANTY   | 5 Year Full Warranty                                    |
| VOLTAGE    | 120V                                                    |