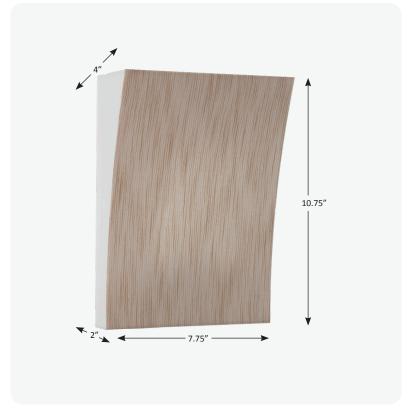

## **ACRYLIC SWEEP SCONCE**

## **SPECIFICATIONS**

ELECTRICAL LED | Triac Dimming 17 Watts, 985 deliverd lumens LISTING UL for US and Canada, Suitable for listed damp location WARRANTY 5 Year Full Warranty VOLTAGE 120V

BUILD YOUR PRODUCT