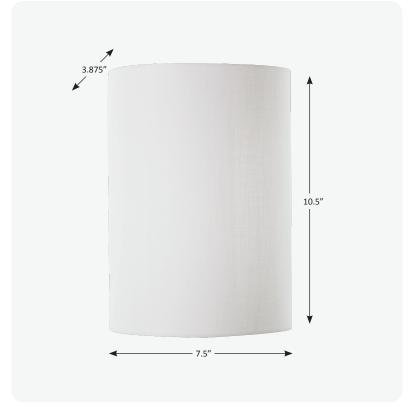

## **ACRYLIC HALF CYLINDER SCONCE**

## **SPECIFICATIONS** ELECTRICAL LED | Triac Dimming 17 Watts, 985 deliverd lumens LISTING UL for US and Canada, Suitable for listed damp location WARRANTY 5 Year Full Warranty VOLTAGE 120V