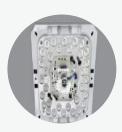

#### LIGHT ENGINE SPECIFICATIONS:

- Injection molded optics provide uniform luminous appearance
- >54,000 Hr. L70 life
- Integral driver, 120V, 60Hz, standard
- Dimmable to 10% via Triac dimmer
- Energy Star, CA Title 24 Ja8-2019, & ROHS compliant
- UL listed damp location
- 32 Watt (2977 delivered lm) Modules
- LED
- 5 Year Warranty