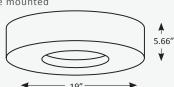

# FAUXNUT DRUM - SURFACE OR SUSPENDED (CFX)



#### DIFFUSER:

- Outer drum fabric finish features 100% polyester fabric fused to acrylic. Washable with mild soap and water
- Diffuser created using UV stabilized,high transmission white acrylic



#### LIGHT ENGINE SPECIFICATIONS:

- Injection molded optics provide uniform luminous appearance
- >54,000 Hr. L70 life
- Integral driver, 120V, 60Hz, standard
- Dimmable to 10% via Triac dimmer
- Energy Star, CA Title 24 Ja8-2019, & ROHS compliant
- UL listed damp location
- 32 Watt (2977 delivered lm) Modules
- LED
- 5 Year Warranty



## DIAGRAM:

\*Drawings shownsurface mounted



## MOUNTING:

- Mount to standard 4" J-Box
- Cable mounting: 8ft adjustable 3 cable system, brushed nickel hardware finish



# **BUILD YOUR PRODUCT**

Grayed areas are codes for creating your lighting catalog # EXAMPLE CATALOG # CFX-19-WL-32W-30-9

| SHADE<br>STYLE | SIZE |          | MATERIAL |             | ELECTRICAL |                   | ССТ  |       | CRI            |                   |
|----------------|------|----------|----------|-------------|------------|-------------------|------|-------|----------------|-------------------|
| □ CFX          | □ 19 | 19" dia. | □WL      | White Linen | □ 32W      | 19" size, 2977 lm | □ 30 | 3000K | □ 9<br>(blank) | 90 CRI<br>Surface |