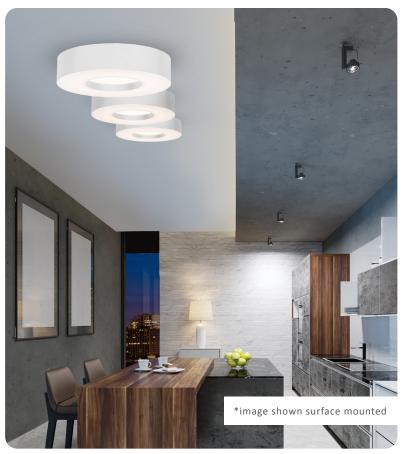

# FAUXNUT DRUM - SURFACE OR SUSPENDED (CFX)

## DIAGRAM:

\*Drawings shownsurface mounted

## MOUNTING:

- Mount to standard 4" J-Box
- Cable mounting: 8ft adjustable 3 cable system, brushed nickel hardware finish