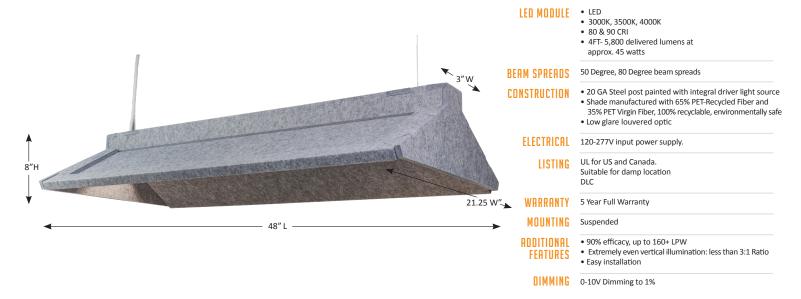

## ACOUSTIC SILENCIO INDUSTRIAL PENDANT



## **BUILD YOUR PRODUCT**

Grayed areas are codes for creating your lighting catalog # EXAMPLE CATALOG # SCIND-4-PT/LPAR-4-30-8-50-W/SCK-LPAR-W/EM-ITA

| SHADE<br>STYLE | SIZE |     | ACOUSTIC FINISH |                            |  |  |  |  |  |
|----------------|------|-----|-----------------|----------------------------|--|--|--|--|--|
| □ SCIND        | □4   | 4FT | □PT             | Pewter Gray                |  |  |  |  |  |
|                |      |     | □SL             | Slate Gray                 |  |  |  |  |  |
|                |      |     | □WH             | White                      |  |  |  |  |  |
|                |      |     | □BU             | Blue                       |  |  |  |  |  |
|                |      |     | □ВК             | Black                      |  |